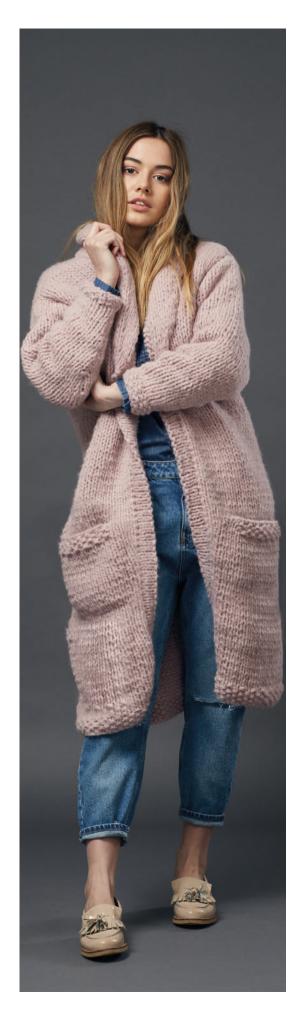

### Haven

SIZE XS(S,M,L,XL,XXL)

YARN

16(17,17,18,18,19) balls of Rowan Brushed Fleece (shown in shade Dawn 269)

NEEDLES 9mm (US 13) and 10mm (US 15)

TENSION 9 stitches and 11 rows = 10cm Measured over stocking stitch using 10mm needles and yarn held double throughout

EXTRAS Stitch Holders