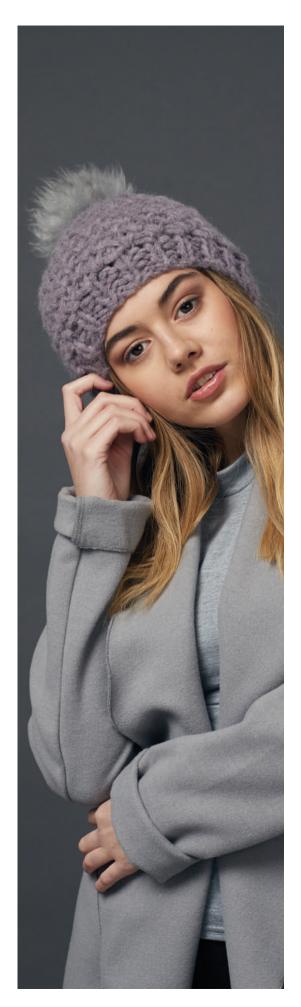

### Bee

SIZE To fit an average size women's head

#### YARN Yarn Used:2 x balls of Rowan Cocoon

(shown in shade Dove - 849)

### NEEDLES

10mm needles

#### TENSION

9 stitches and 11 rows to 10cm Measured over stocking stitch using 10mm needles and yarn held double throughout