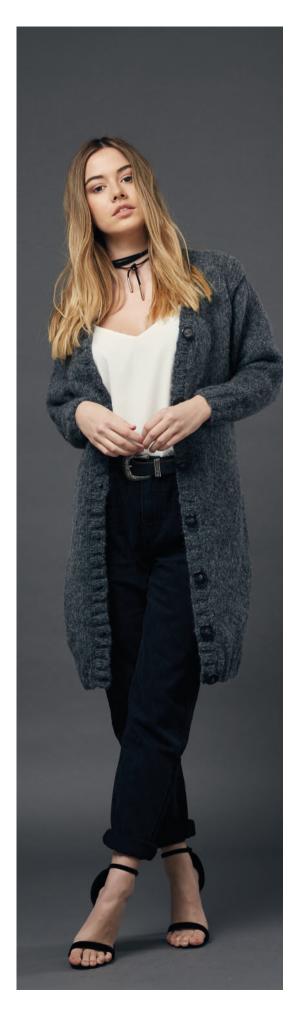

## Frankie

SIZE XS(S,M,L,XL,XXL)

YARN 9(9,10,10,11,11) balls of Rowan Brushed Fleece (Shown in shade Rock 273)

NEEDLES 5mm (US 8) and 6mm (US 10)

TENSION 14 stitches and 21 rows = 10cm Measured over stocking stitch using 6mm needles

EXTRAS Stitch Holder 7 × Buttons