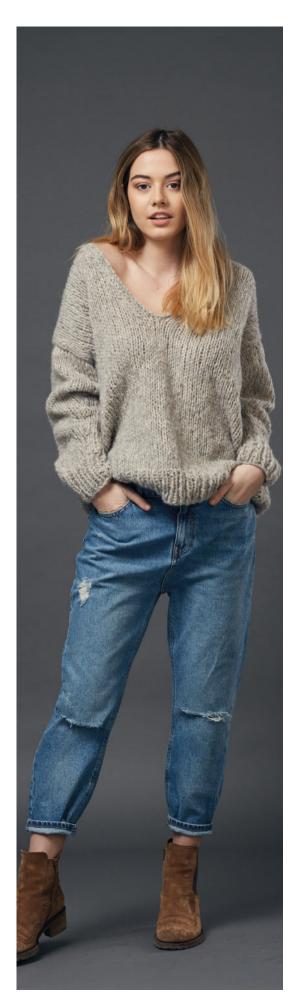

# Harper

SIZE XS(S, M, L, XL, XXL)

YARN 8(9,9,9,10,10) balls of Rowan Brushed Fleece (shown in shade Crag 253)

NEEDLES 5mm (US 8) and 6mm (US 10)

TENSION 14 stitches and 21 rows = 10cm Measured over stocking stitch using 6mm needles

EXTRAS Stitch Holders