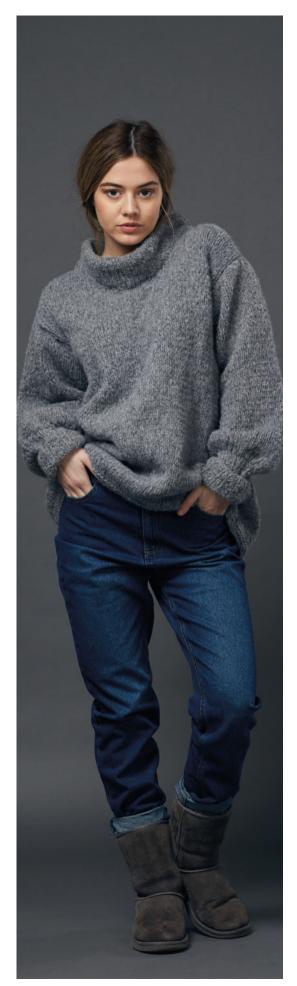

### Haven

SIZE XS(S,M,L,XL,XXL)

YARN

16(17,17,18,18,19) balls of Rowan Brushed Fleece (shown in shade Dawn 269)

NEEDLES 9mm (US 13) and 10mm (US 15)

TENSION 9 stitches and 11 rows = 10cm Measured over stocking stitch using 10mm needles and yarn held double throughout

EXTRAS Stitch Holders