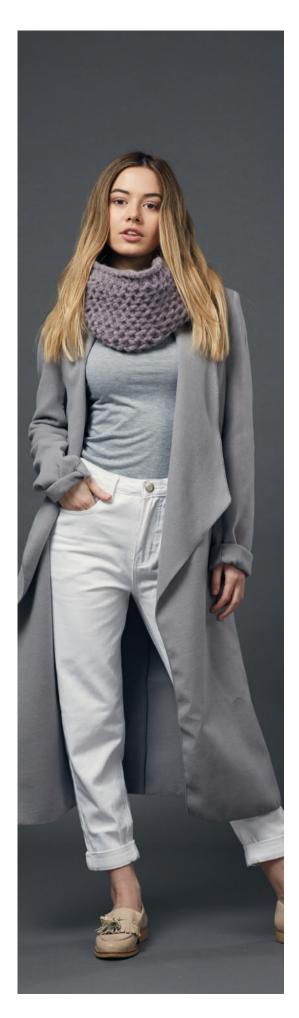

### Bee

SIZE To fit an average size women's head

#### YARN Yarn Used:2 x balls of Rowan Cocoon

(shown in shade Dove - 849)

### NEEDLES

10mm needles

#### TENSION

9 stitches and 11 rows to 10cm Measured over stocking stitch using 10mm needles and yarn held double throughout