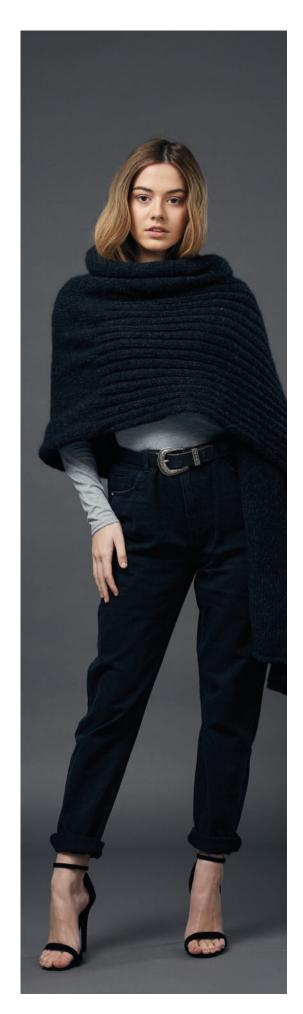

## Aria

SIZE

One Size Approximate finished measurements 60cm x 200cm

YARN 10 balls of Rowan Brushed Fleece (shown in shade Peat 262)

NEEDLES 6mm (US 10) needles

TENSION 14 stitches and 21 rows = 10cm Measured over stocking stitch using 6mm needles