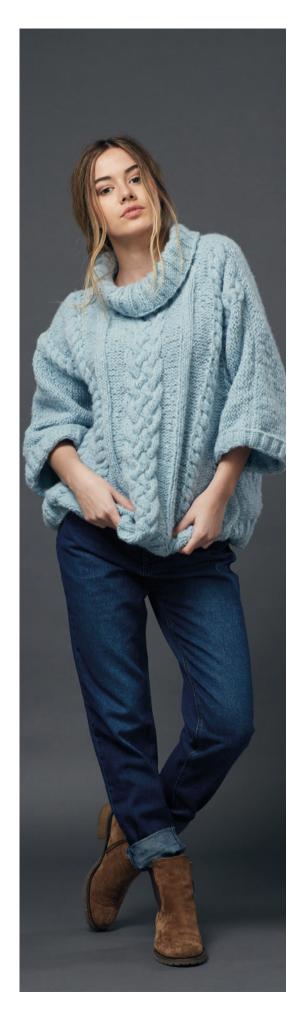

### Phoebe

SIZE XS(S,M,L,XL,XXL)

YARN 9(9,9,10,10,10) balls of Rowan Brushed Fleece (shown in shade Fog 271)

NEEDLES 6mm (US 8) and 6.5mm (US 10<sup>1</sup>/<sub>2</sub>)

TENSION 14 stitches and 21 rows = 10cm Measured over reverse stocking stitch using 6.5mm needles

EXTRAS 6.5mm (US 10½) cable needle Stitch holder